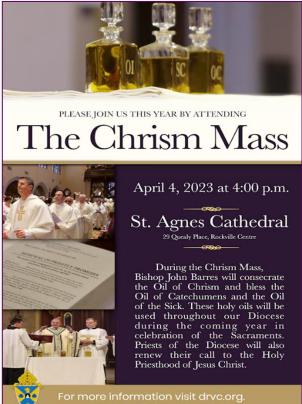

## Chrism Mass 2023

Consider attending this year's Chrism Mass at 4:00 p.m. on April 4, 2023 at St. Agnes Cathedral (29 Quealy Pl., Rockville Centre). A pontifical blessing with a plenary indulgence attached will be imparted at the celebration of the Chrism Mass. The following conditions must be fulfilled in order to obtain the plenary indulgence: 1) Detachment from all sin, even venial. 2) Confession of sins in the sacrament of Penance. 3) Reception of Holy Communion. 4) Prayer for the intentions of the Supreme Pontiff. Having fulfilled these conditions, the faithful who attend this Mass and receive this blessing will benefit from the indulgence along with those who participate through radio, television or livestreaming. This celebration of the Eucharist is exceptionally beautiful and steeped in rich symbolism. During the Chrism Mass, Bishop Barres will consecrate the Oil of Chrism and bless the Oil of Catechumens and the Oil of the Sick. These holy oils will be used throughout the Diocese during the coming year in celebration of the sacraments. Priests of the Diocese will also renew their call to the Holy Priesthood of Jesus Christ.