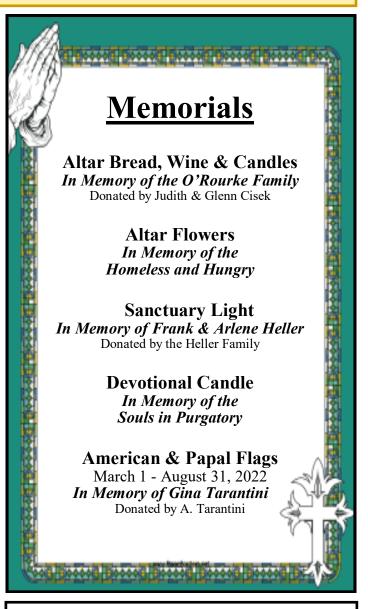

## **Remember Your Loved Ones:**

Mass Intention \$20
Bread Wine & Candles for the week \$50
Altar Flowers \$125
Sanctuary Light for the week \$25
Devotional Candles before Our Lady & \$50
& St. Joseph
Tree of Life Memorials \$Call Parish Office