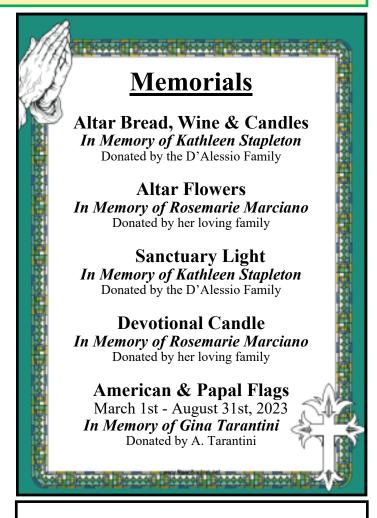

#### **Remember Your Loved Ones:**

Mass Intention\$ 20Bread Wine & Candles for the week\$ 50Altar Flowers\$ 125Sanctuary Light for the week\$ 25Devotional Candles before Our Lady\$ 50& St. Joseph\$ 50

Tree of Life Memorials Call Parish Office