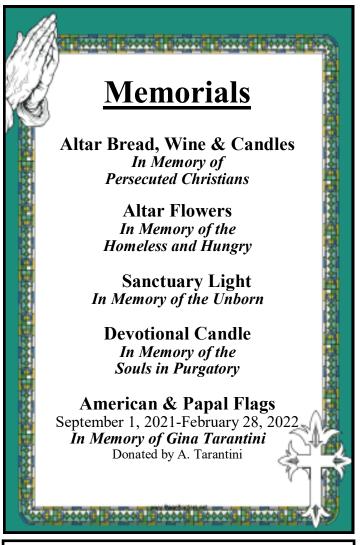

## **Remember Your Loved Ones:**

| Mass Intention                     | \$ 20              |
|------------------------------------|--------------------|
| Bread Wine & Candles for the week  | \$ 50              |
| Altar Flowers                      | \$ 125             |
| Sanctuary Light for the week       | \$ 25              |
| Devotional Candles before Our Lady | \$ 50              |
| & St. Joseph                       |                    |
| Tree of Life Memorials             | Call Parish Office |