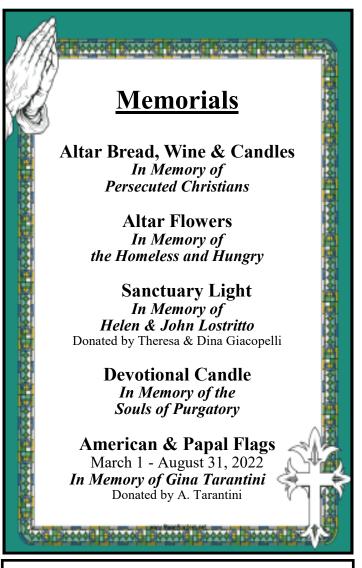

### **Remember Your Loved Ones:**

| Mass Intention                     | \$ 20              |
|------------------------------------|--------------------|
| Bread Wine & Candles for the week  | \$ 50              |
| Altar Flowers                      | \$ 125             |
| Sanctuary Light for the week       | \$ 25              |
| Devotional Candles before Our Lady | \$ 50              |
| & St. Joseph                       |                    |
| Tree of Life Memorials             | Call Parish Office |