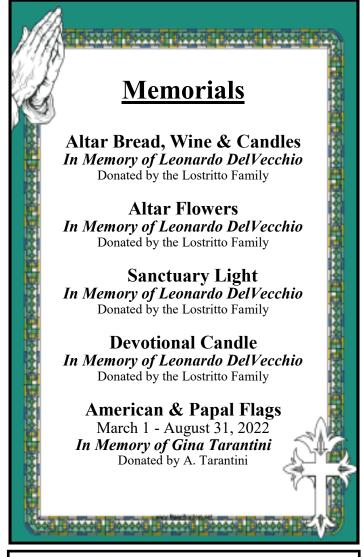

## **Remember Your Loved Ones:**

| Mass Intention                     | \$ 20              |
|------------------------------------|--------------------|
| Bread Wine & Candles for the week  | \$ 50              |
| Altar Flowers                      | \$ 125             |
| Sanctuary Light for the week       | \$ 25              |
| Devotional Candles before Our Lady | \$ 50              |
| & St. Joseph                       |                    |
| Tree of Life Memorials             | Call Parish Office |