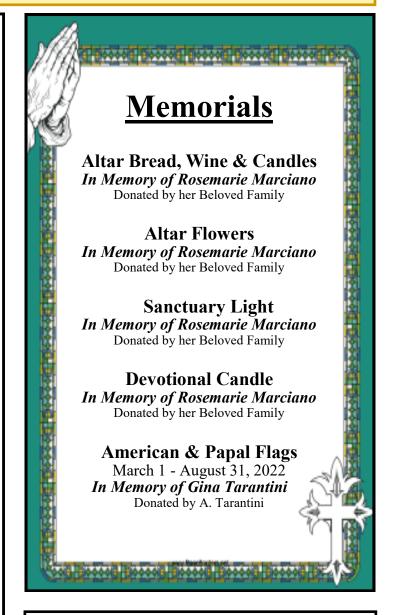

## **Remember Your Loved Ones:**

Mass Intention \$20
Bread Wine & Candles for the week \$50
Altar Flowers \$125
Sanctuary Light for the week \$25
Devotional Candles before Our Lady & \$50
& St. Joseph
Tree of Life Memorials \$Call Parish Office