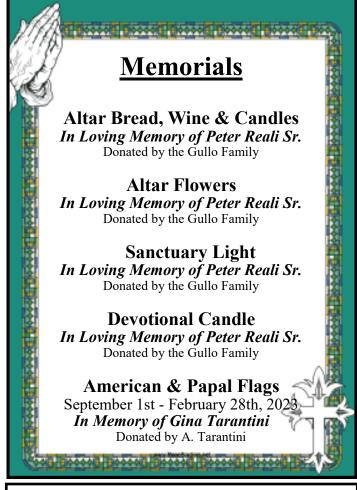

#### **Remember Your Loved Ones:**

Mass Intention\$ 20Bread Wine & Candles for the week\$ 50Altar Flowers\$ 125Sanctuary Light for the week\$ 25Devotional Candles before Our Lady\$ 50& St. JosephCall Parish Office