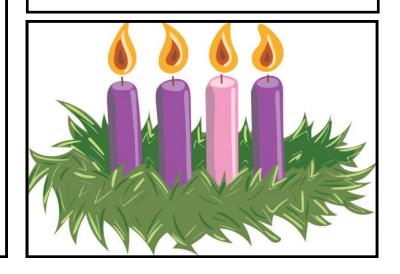

#### THE ADVENT WREATH

The Advent Wreath and the lighting of the candles symbolize the expectation and hope of our Lord's coming into the world at Christmas, as well as the anticipation of his second coming at the end of time. (USCCB)

The Wreath is traditionally round representing God's complete and endless love for us.

The Candles represent the four weeks of the Advent season.

First Sunday of Advent - The Purple "Prophesy Candle" represents **HOPE**. We remember the Old Testament prophets who foretold of Jesus' coming.

Second Sunday of Advent - The Purple "Bethlehem Candle" represents **LOVE**. We remember the journey Joseph and Mary took from Nazareth to Bethlehem.

Third Sunday of Advent - The Rose "Shepherd's Candle" represents **JOY**. *Gaudete Sunday*. We reflect on the joy of the birth of Jesus.

Fourth Sunday of Advent - The Purple "Angel's Candle" represents **PEACE**. We reflect on the message of the angels "Peace on Earth, Good Will Towards Men."

Page 4 November 27, 2022