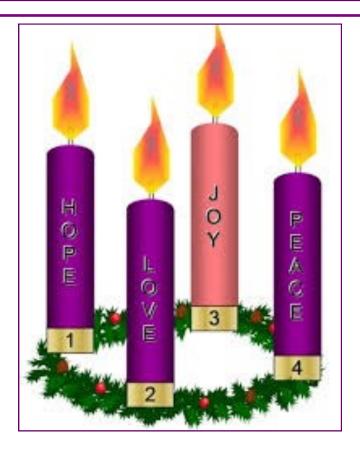

#### THE ADVENT WREATH

The Advent Wreath and the lighting of the candles symbolize the expectation and hope of our Lord's coming into the world at Christmas, as well as the anticipation of his second coming at the end of time. (USCCB)

The Wreath is traditionally round representing God's complete and endless love for us.

The Candles represent the four weeks of the Advent season.

First Sunday of Advent - The Purple "Prophesy Candle" represents **HOPE**. We remember the Old Testament prophets who foretold of Jesus' coming.

Second Sunday of Advent - The Purple "Bethlehem Candle" represents **LOVE**. We remember the journey Joseph and Mary took from Nazareth to Bethlehem.

Third Sunday of Advent - The Rose "Shepherd's Candle" represents **JOY**. *Gaudete Sunday*. We reflect on the joy of the birth of Jesus.

Fourth Sunday of Advent - The Purple "Angel's Candle" represents **PEACE**. We reflect on the message of the angels "Peace on Earth, Good Will Towards Men."

Page 4 November 27, 2022