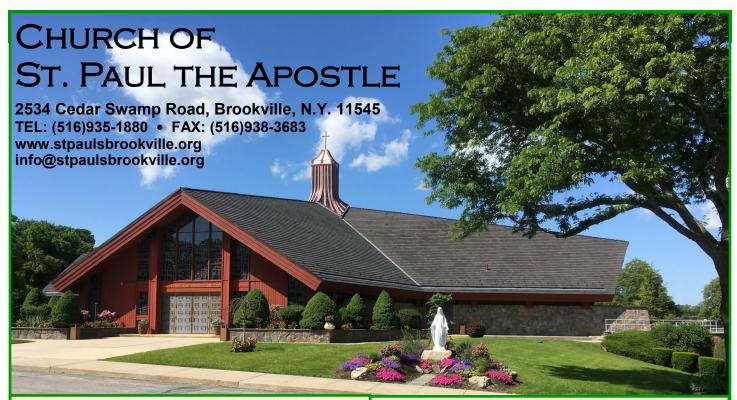

#### MASS SCHEDULE

Saturday: Summer Schedule 5:00 PM

(Divine Mercy Sunday (Sunday after Easter) through

Columbus Day Weekend)

Winter Schedule 4:00 PM

**Sunday:** 8:30 and 10:30 AM

Weekday: Monday through Friday

9:00 AM in Church

First Friday: 9:00 AM in Church

First Saturday: 9:00 AM in Church

Holy Day: As Announced

#### **PRAYER**

Novenas After 9:00 AM Mass

Monday Miraculous Medal

Tuesday Mother Of Perpetual Help

Wednesday St. Joseph Thursday Saints

Friday Sacred Heart

Rosary: Rosary after 9:00 AM Mass
Daily after 9:00 AM Mass

**Adoration:** 1st Friday after 9:00 AM Mass until 12 noon

#### **SACRAMENTS**

#### **CONFESSION:**

Saturday: Summer Schedule 4:00 - 4:45 PM

(Memorial Day Weekend thru Labor Day Weekend)

Winter Schedule 3:00 - 3:45 PM

BAPTISM:1st & 3rd Sund