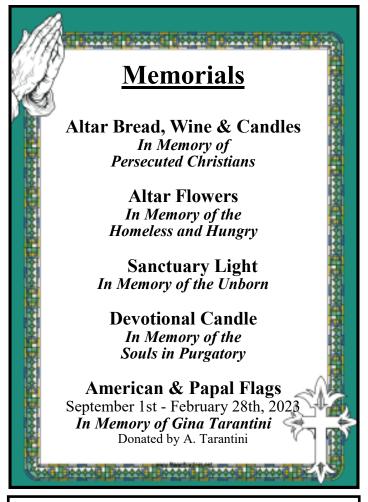

#### **Remember Your Loved Ones:**

Mass Intention\$ 20Bread Wine & Candles for the week\$ 50Altar Flowers\$ 125Sanctuary Light for the week\$ 25Devotional Candles before Our Lady\$ 50& St. Joseph\$ 50

Tree of Life Memorials